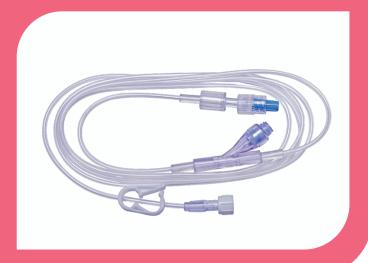

#### **DESCRIPTION**

The Minimum Volume Extension Set is a microbore tubing with female to male luer lock ends and rotating collar. There is a variety of lengths available. The Minimum Volume Extension Set is a 165cm tubing with female to male luer lock ends with rotating collar. It includes a click clamp and a swabable Needleless Access Site.

#### **FEATURES AND BENEFITS**

- Female to fixed male luer lock with rotating collar
- Click clamp
- Needleless Access Site

- Latex free
- Peel open pouch
- Single use only

### PRODUCT DATA

Tubing diameter: 1.5mmTubing length: 165cmPriming volume: 3mL

Sterile EODEHP free

Material: PVCShelf Life: 3 YearsARTG Number: 228230

• The product is MRI and CT suitable